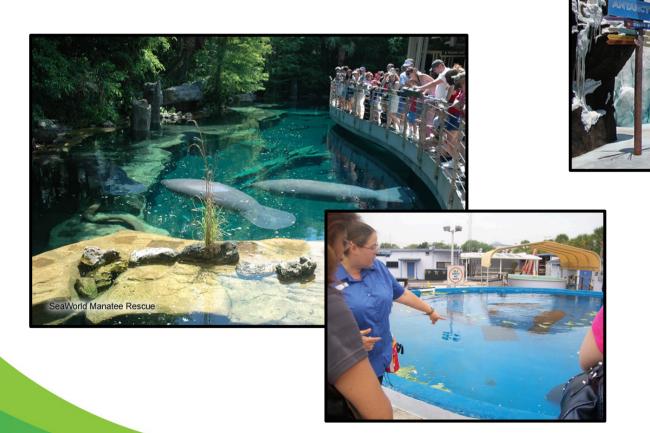

Result: A substantial guest satisfaction increase occurred with smart and creative adjustments to how guests experience the dolphins

- SeaWorld Orlando
  - Antarctica: Empire of the Penguin
  - Manatee Rehabilitation Area