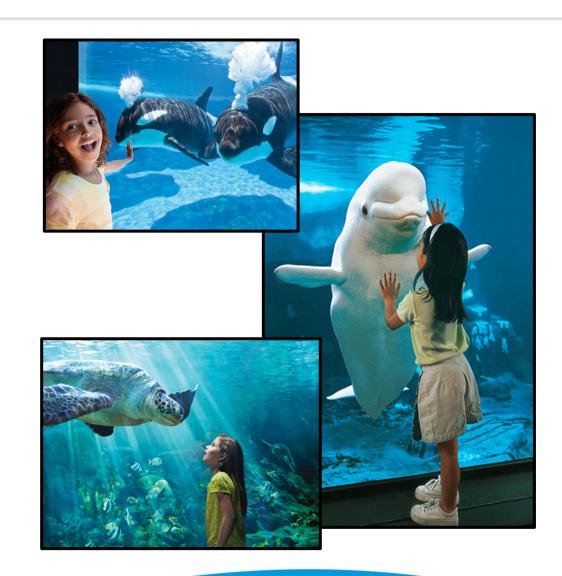

### Kidsiderate Experiences

#### What is a Kidsiderate Experience?

- Spontaneous animal experiences thru-out Zoo Operations in park
- Directed towards families with kids
- Opportunity to exceed guests expectations and share SeaWorld Cares message

#### Kidsiderate experiences allow us to

- Promote family experiences that explore a new aspect of the park
- Inspire through behind-the-scenes experiences
- Foster learning and encourage action through our SeaWorld Cares message