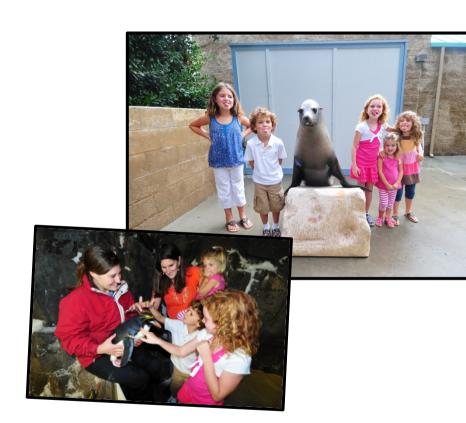

#### What is a Kidsiderate Experience?

- Spontaneous animal experiences thru-out Zoo Operations in park
- Directed towards families with kids
- Opportunity to exceed guests expectations and share SeaWorld Cares message

#### Kidsiderate experiences allow us to

- Promote family experiences that explore a new aspect of the park
- Inspire through behind-the-scenes experiences
- Foster learning and encourage action through our SeaWorld Cares message