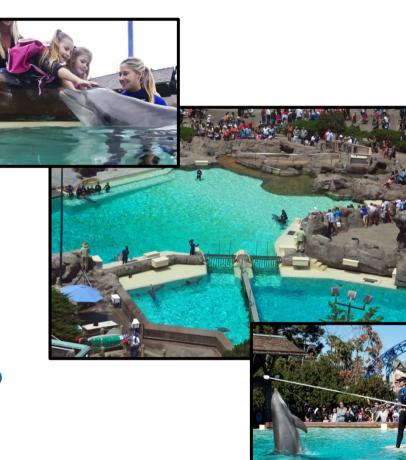

# **Exhibit specifics**

- **Dolphin Point** 
  - Existing attraction in park
  - Made adjustments to create a more powerful experience
    - Facilitated guest interactions with dolphins
    - Told our care story with training, enrichment, and play sessions
    - Upsell opportunities for more up close dolphin experiences

Result: A substantial guest satisfaction increase occurred with smart and creative adjustments to how guests experience the dolphins

- SeaWorld Orlando
  - Antarctica: Empire of the Penguin
  - Manatee Rehabilitation Area